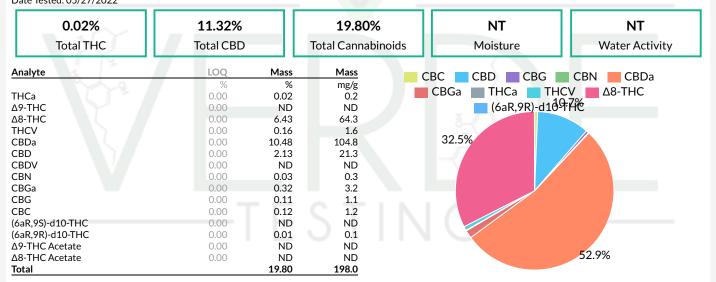

#### Cannabinoids Cannabinoid potency by HPLC-UV, CANSOP001 Date Tested: 05/27/2022

Test results only relate to the sample as received. Cannabinoids are corrected to dry weight where applicable. Foreign Matter by CANSOP013. Samples fail for foreign matter if the sample exceeds 2% w/w of organic foreign materials or any presence of inorganic materials.

Foreign Matter date tested:

Total THC = THCa \* 0.877 + Δ9-THC. Total CBD = CBDa \* 0.877 + CBD. LOQ = Limit of Quantitation. Not currently accredited for CBDV, CBG, Delta-10, and THC-acetate. These will be added onto our next accreditation cycle and are for information purposes only.